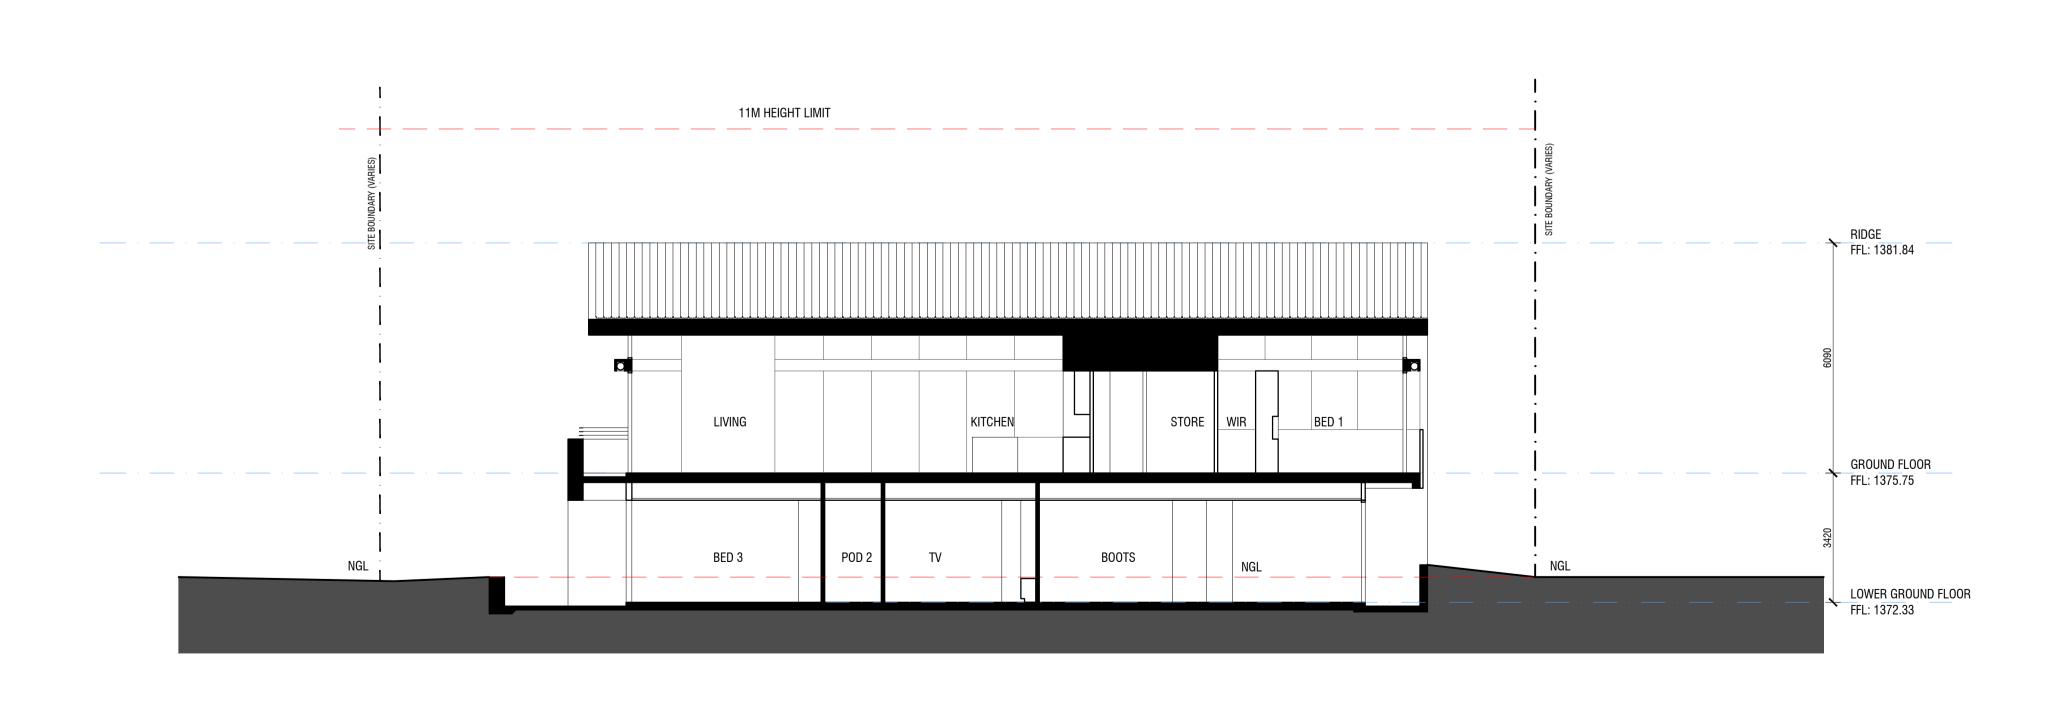

[attach.]

bellis002 Page 1 of 1

TERRACE

GARAGE

RIDGE FFL: 1381.84

**GROUND FLOOR** 

LOWER GROUND FLOOR FFL: 1372.33

GARAGE FLOOR FFL: 1372.15

FFL: 1375.75

11M HEIGHT LIMIT

CORRIDOR

NGL

A SECTION A

B SECTION B

GRASSED SWALE

POD 1

NOT FOR CONSTRUCTION

LEGEND

AW ALUMINIUM FRAMED GLAZING
BAL1 STEEL BALUSTRADE
CL1 CLADDING TYPE 1
CH METAL CHIMNEY
GD GARAGE DOOR

MB METAL BALUSTRADE
NGL NATURAL GROUND LINE
RS ROOF SHEETING
ST STONE CLADDING

BUSHFIRE NOTES:

- ALL CONSTRUCTION TO COMPLY WITH AS3959-BALFZ OR NASH STANDARD, INCLUDING ADDITIONAL CONSTRUCTION REQUIREMENTS TO COMPLY WITH SECTION 7.6 PBP 2019 - AS ASSESSED IN BUSHFIRE ASSESSMENT REPORT REF: JD.109.21

- REQUIRED ASSET PROTECTION ZONE (APZ) DIMENSIONS: DIMENSIONS:

| 1      |                 |
|--------|-----------------|
| ASPECT | PROPOSED APZ    |
|        |                 |
| NORTH  | TO LOT BOUNDARY |
| EAST   | TO LOT BOUNDARY |
| SOUTH  | TO LOT BOUNDARY |
| WEST   | TO LOT BOUNDARY |

(REF: BUSHFIRE ASSESSMENT REPORT JD.109.21)

DA4 20.06.2022 FOR DA DA3 07.06.2022 FOR DA DA2 09.11.2021 FOR DA DA1 18.05.2021 FOR DA

issue date amendments

level 1, style arcade, manuka shop 13 14-16, franklin st. griffith, ACT 2603 02 6295 1433 COLLINS, CADDAYE & ASSOCIATES PTY. LIMITED

WOODRIDGE LODGE LOT 619, DP 1118588

WOODRIDGE, THREDBO VILLAGE

SECTIONS

drawing title: issue no: DA4